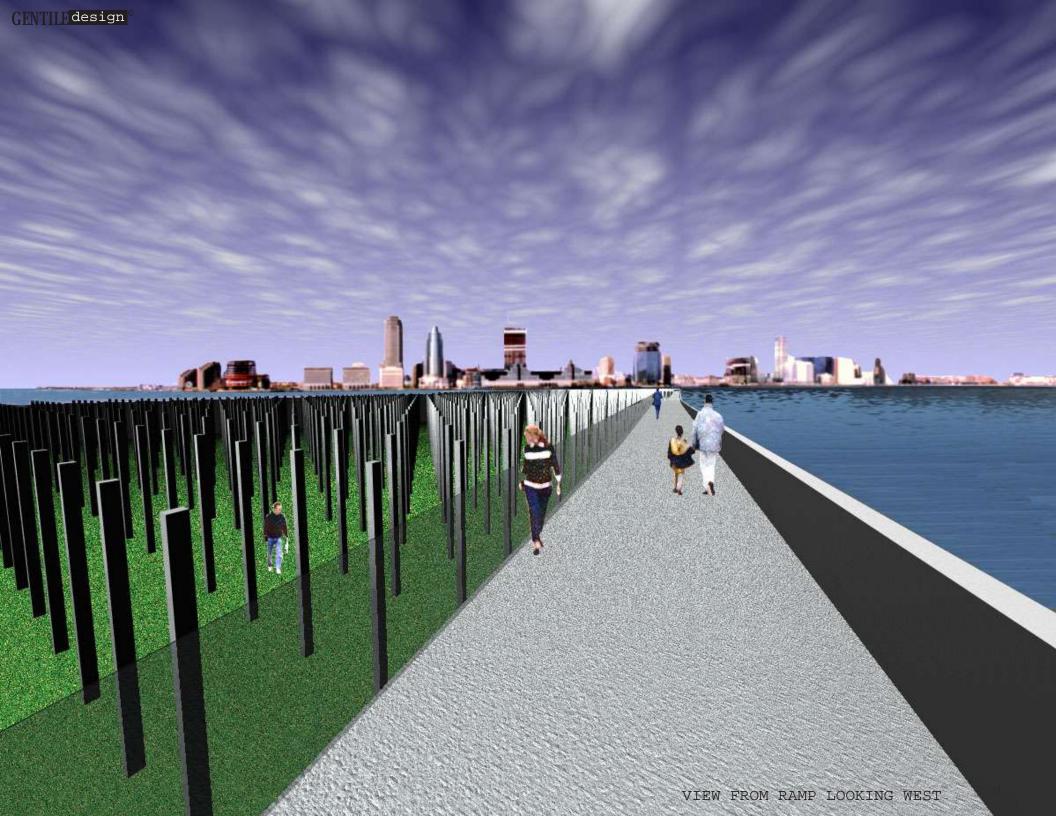

## World Trade Center Memorial

In a changing world, the ephemeral moment of the sun and the shadow it casts generates this memorial. Marking the existence of a time never to be forgotten and the victims it leaves behind. Fixed in the landscape and only attached to the existi site of Tower One by a 6"x6" Aluminum Alloy marker which starts the trail leading out to the river. All 2936 victims by the emergency services followed by the victims aboard the planes and finally contained within the construct, the towers. As the swath of earth changes in elevation so do the heights of the columns. The level change incorpo out plaza and the garden which slopes gradually within the container. At the end of the memorial garden, the pro-