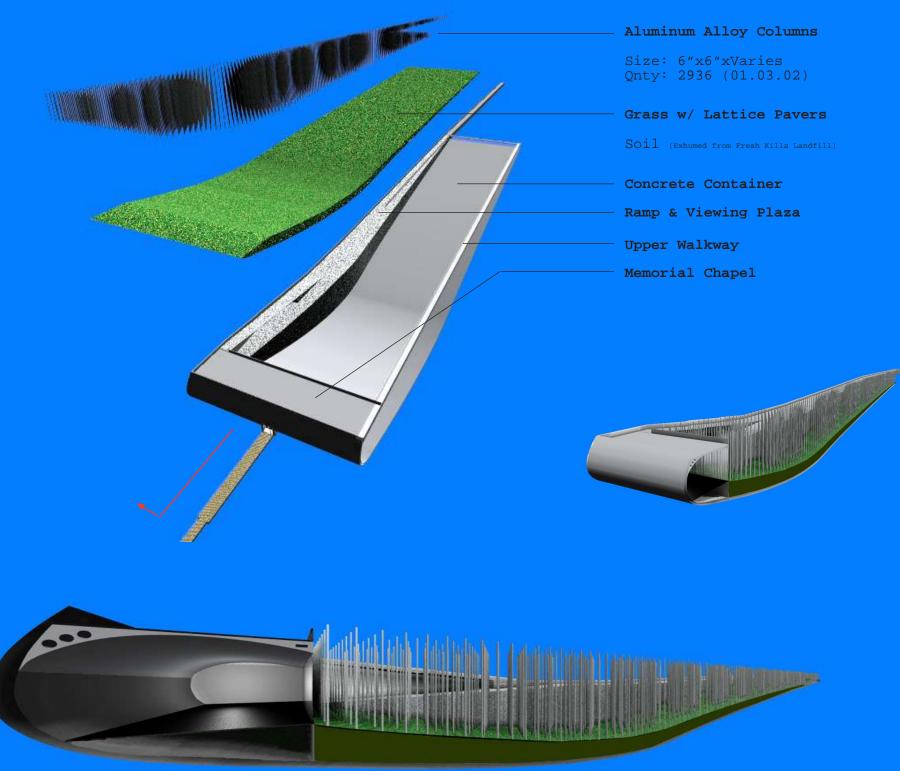

## World Trade Center Memorial

In a changing world, the ephemeral moment of the sun and the shadow it casts generates this memorial. Marking the existence of a time never to be forgotten and the victims it leaves behind. Fixed in the landscape and only attached to the existi site of Tower One by a 6"x6" Aluminum Alloy marker which starts the trail leading out to the river. All 2936 victims by the emergency services followed by the victims aboard the planes and finally contained within the construct, the towers. As the swath of earth changes in elevation so do the heights of the columns. The level change incorpo out plaza and the garden which slopes gradually within the container. At the end of the memorial garden, the pro-