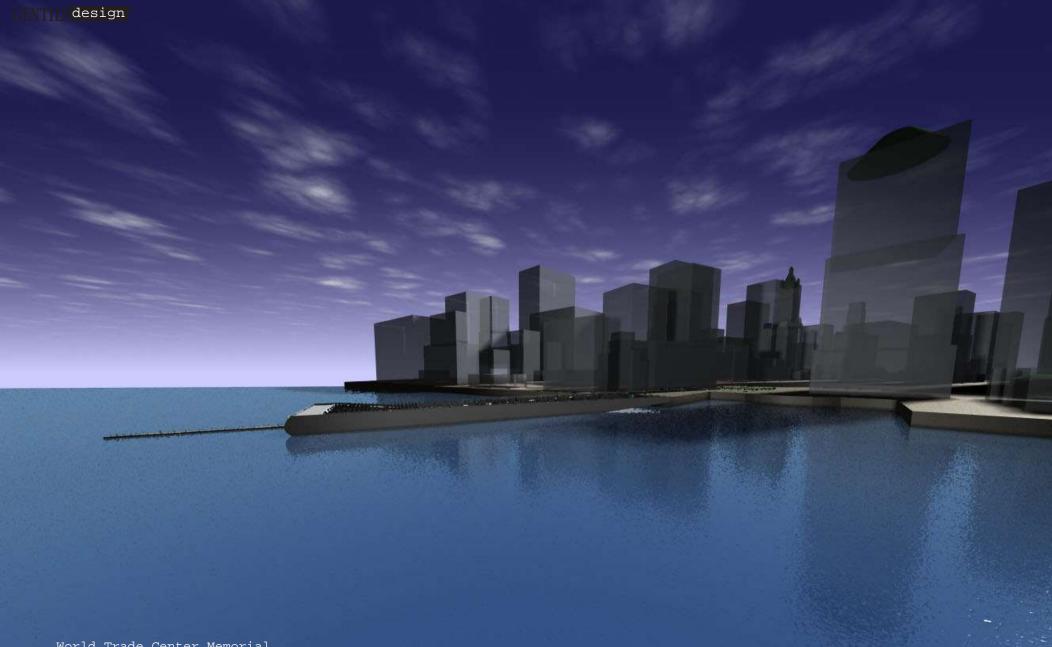

## World Trade Center Memorial

In a changing world, the ephemeral moment of the sun and the shadow it casts generates this memorial. Marking the existence of a time never to be forgotten and the victims it leaves behind. Fixed in the landscape and only attached to the existi site of Tower One by a 6"x6" Aluminum Alloy marker which starts the trail leading out to the river. All 2936 victims by the emergency services followed by the victims aboard the planes and finally contained within the construct, the towers. As the swath of earth changes in elevation so do the heights of the columns. The level change incorpo out plaza and the garden which slopes gradually within the container. At the end of the memorial garden, the pro-