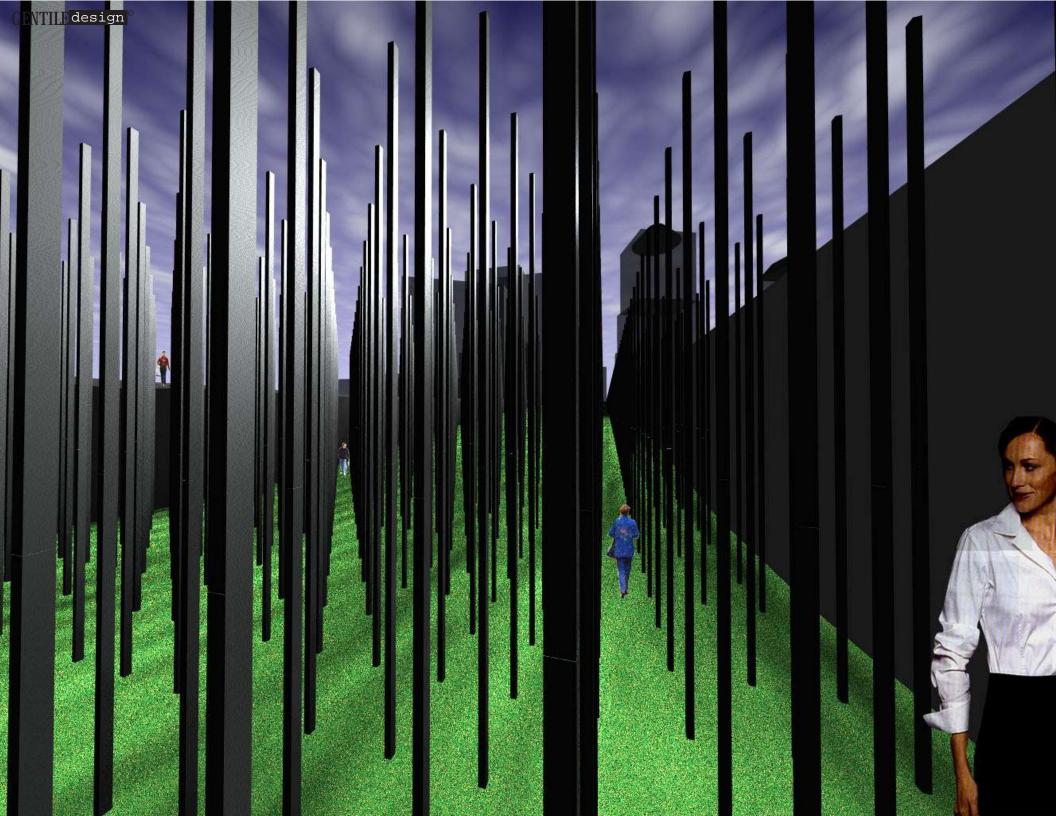

## World Trade Center Memorial

In a changing world, the ephemeral moment of the sun and the shadow it casts generates this memorial. Marking the existence of a time never to be forgotten and the victims it leaves behind. Fixed in the landscape and only attached to the existi site of Tower One by a 6"x6" Aluminum Alloy marker which starts the trail leading out to the river. All 2936 victims by the emergency services followed by the victims aboard the planes and finally contained within the construct, the towers. As the swath of earth changes in elevation so do the heights of the columns. The level change incorpo out plaza and the garden which slopes gradually within the container. At the end of the memorial garden, the pro-