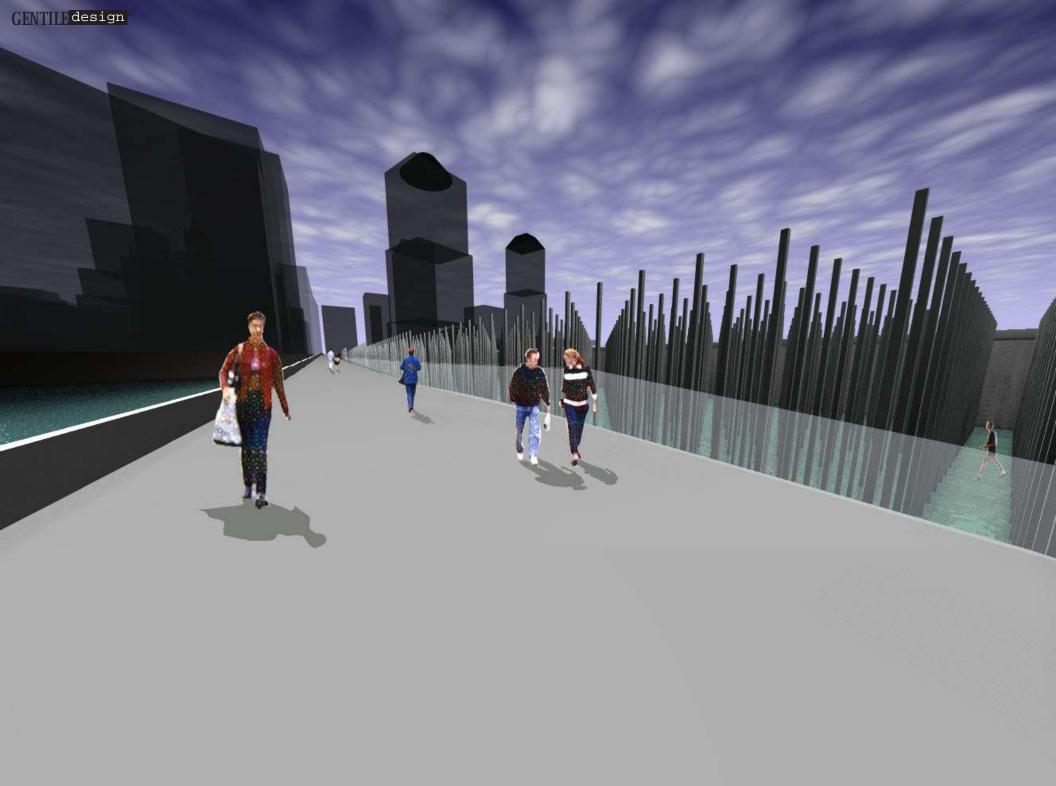

## World Trade Center Memorial

In a changing world, the ephemeral moment of the sun and the shadow it casts generates this memorial. Marking the existence of a time never to be forgotten and the victims it leaves behind. Fixed in the landscape and only attached to the existi site of Tower One by a 6"x6" Aluminum Alloy marker which starts the trail leading out to the river. All 2936 victims by the emergency services followed by the victims aboard the planes and finally contained within the construct, the towers. As the swath of earth changes in elevation so do the heights of the columns. The level change incorpo out plaza and the garden which slopes gradually within the container. At the end of the memorial garden, the pro-