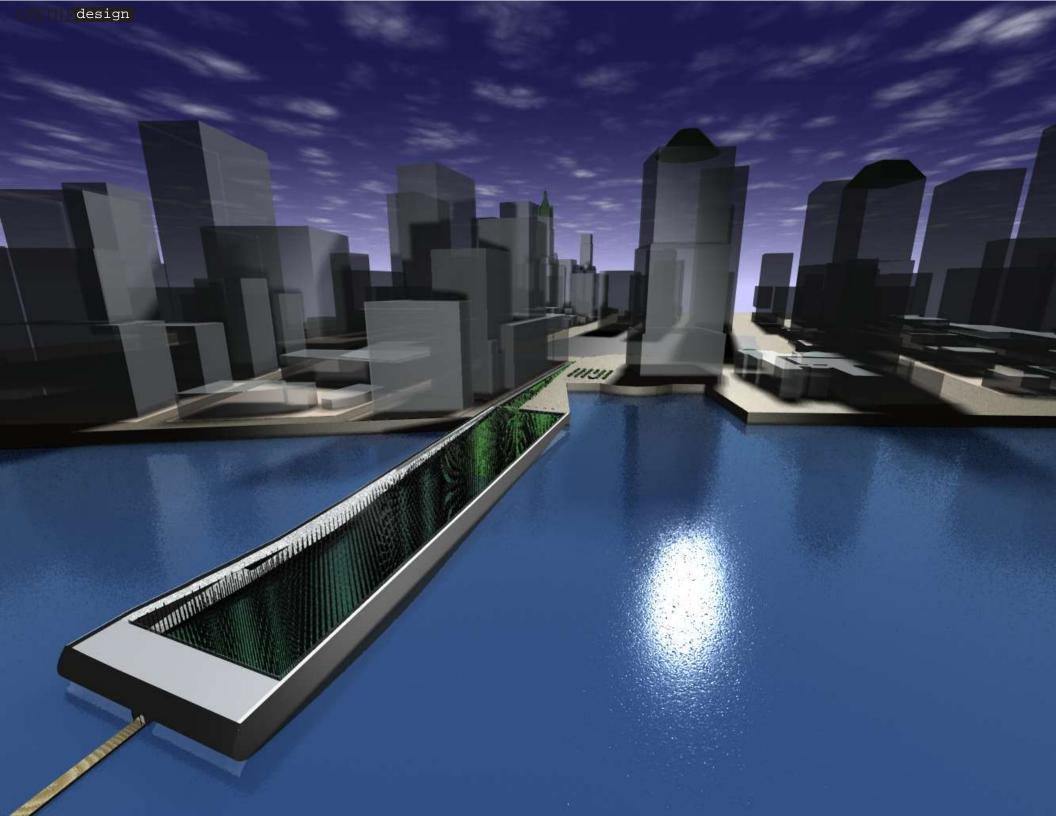

## World Trade Center Memorial

In a changing world, the ephemeral moment of the sun and the shadow it casts generates this memorial. Marking the existence of a time never to be forgotten and the victims it leaves behind. Fixed in the landscape and only attached to the existi site of Tower One by a 6"x6" Aluminum Alloy marker which starts the trail leading out to the river. All 2936 victims by the emergency services followed by the victims aboard the planes and finally contained within the construct, the towers. As the swath of earth changes in elevation so do the heights of the columns. The level change incorpo out plaza and the garden which slopes gradually within the container. At the end of the memorial garden, the pro-