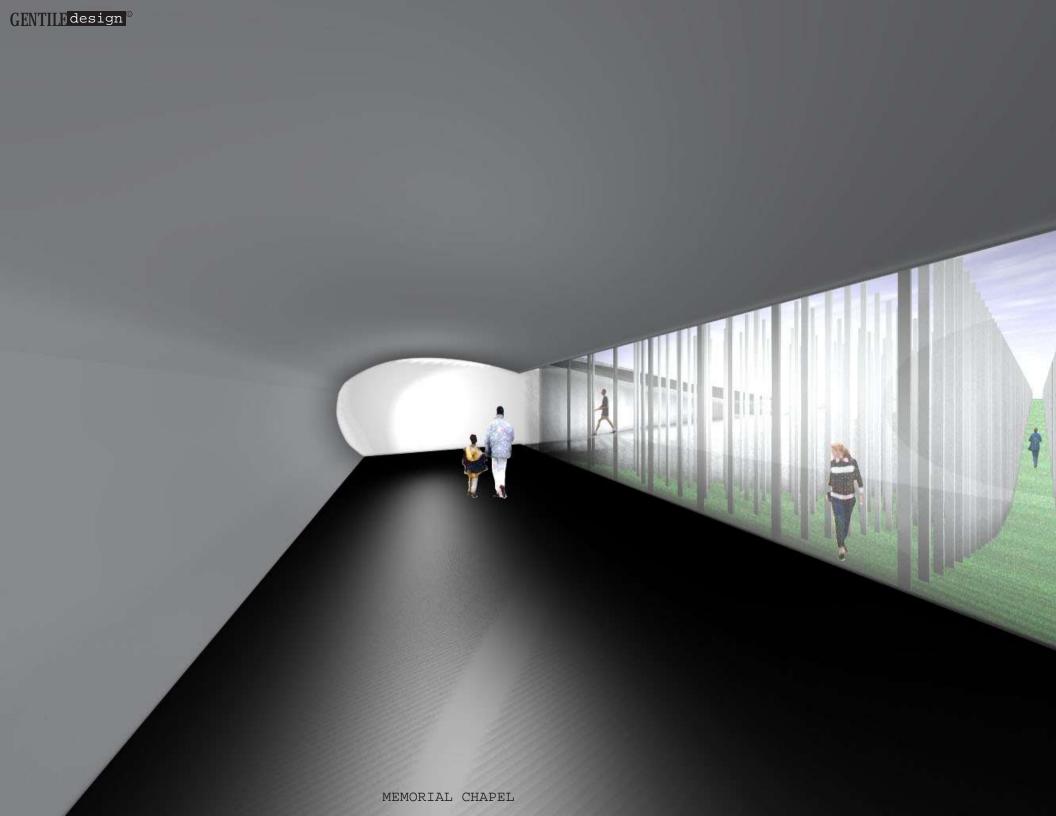

## World Trade Center Memorial

In a changing world, the ephemeral moment of the sun and the shadow it casts generates this memorial. Marking the existence of a time never to be forgotten and the victims it leaves behind. Fixed in the landscape and only attached to the existi site of Tower One by a 6"x6" Aluminum Alloy marker which starts the trail leading out to the river. All 2936 victims by the emergency services followed by the victims aboard the planes and finally contained within the construct, the towers. As the swath of earth changes in elevation so do the heights of the columns. The level change incorpo out plaza and the garden which slopes gradually within the container. At the end of the memorial garden, the pro-