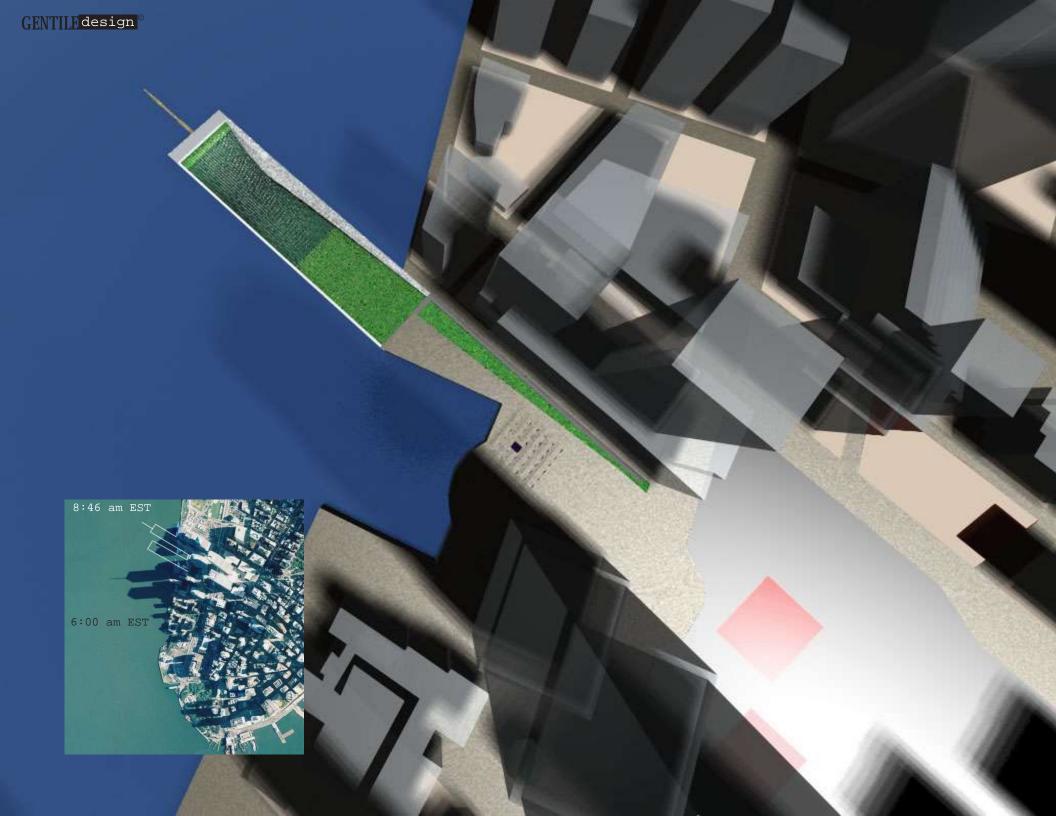

## World Trade Center Memorial

In a changing world, the ephemeral moment of the sun and the shadow it casts generates this memorial. Marking the existence of a time never to be forgotten and the victims it leaves behind. Fixed in the landscape and only attached to the existi site of Tower One by a 6"x6" Aluminum Alloy marker which starts the trail leading out to the river. All 2936 victims by the emergency services followed by the victims aboard the planes and finally contained within the construct, the towers. As the swath of earth changes in elevation so do the heights of the columns. The level change incorpo out plaza and the garden which slopes gradually within the container. At the end of the memorial garden, the pro-